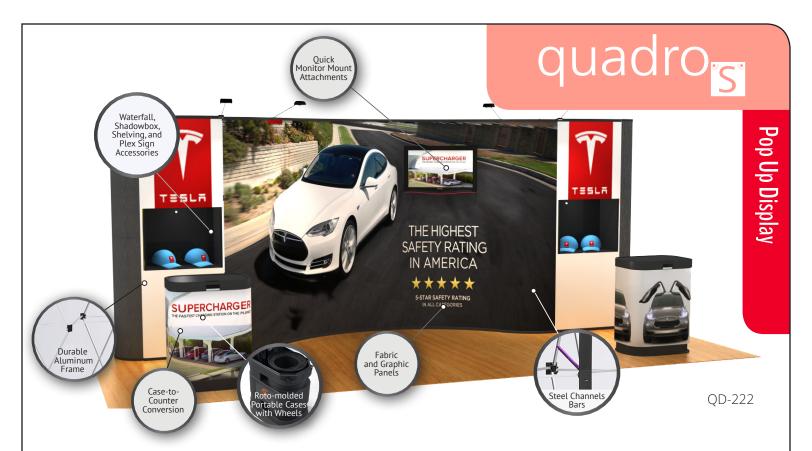

## Quadro S Pop Up Display

The Quadro S is the World's Most Durable Pop Up – Guaranteed. No other pop up display compares.

Every Quadro S Pop Up frame has a lifetime warranty and packs in a portable roto-molded case with wheels. Accessory options include monitor mounts, shadow-boxes, shelves, and waterfall brackets. When it comes to monitor mounts on a pop up display, there's really only one clear choice – the Quadro S.

The Quadro S can hold from 1 to 5 flat screen monitors without missing a beat. The combination of square aluminum tubes and steel channel bars makes for a durable, yet lightweight pop up display designed to last. Maybe forever.

## **Features + Benefits:**

- The World's Most Durable Pop Up Guaranteed.
- Quick Setup and Packing
- Over 70 Curved and Flat Kits
- Table Top, Inline and Island Pop Up Kits
- Velcro Compatible Fabric
- Vibrant Graphic Mural Panels
- ▶ 1-5 Day Quick Ship Designs
- Lifetime Frame Warranty